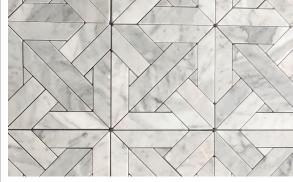

SERIES: Hexagon

MATERIAL: Glass

BRAND: Saltillo SERIES: Waterjet Mosaics MATERIAL: Marble