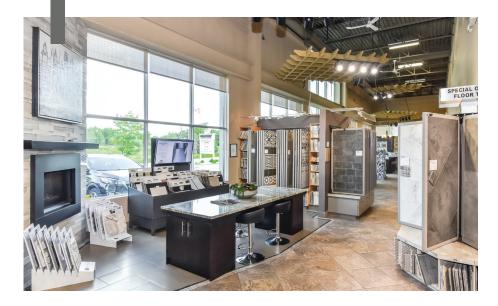

## Remarkable Quality& Selection

Ceramic Decor's showroom, located at 987 York Road in Guelph boasts over 30,000 square feet of showroom, office and warehouse space. As the largest tile showroom in Southwestern Ontario, our facility exhibits unique, over-sized display systems for maximum viewing area, as well as individual designer-brand boutique vignettes.

**OUR SHOWROOM IS ALWAYS UPDATING** AND EVOLVING WITH THE LATEST TRENDS AND PRODUCTS. STOP-BY AND ENJOY AN ESPRESSO AND **BISCOTTI WHILE** YOU BROWSE OUR SELECTION OF DESIGNER TRENDS.