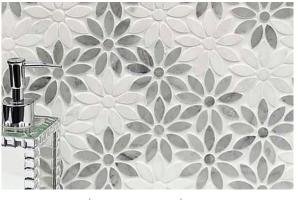

SERIES: Hexagon

MATERIAL: Glass

BRAND: Saltillo SERIES: Waterjet Mosaics MATERIAL: Marble