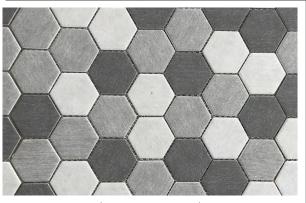

SERIES: Hexagon

MATERIAL: Glass

BRAND: Saltillo SERIES: Waterjet Mosaics MATERIAL: Marble